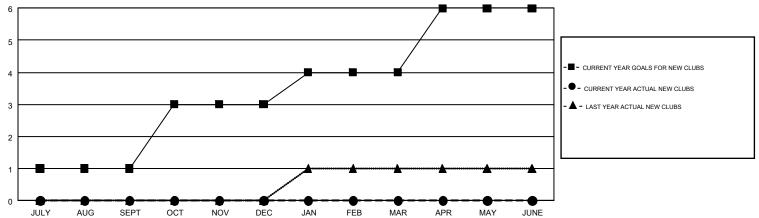

## GMT MONTHLY MEMBERSHIP PROGRESS REPORT

Results as of: 8/31/2018

**LOCATION: MARYLAND** 

Multiple District 22

GMT: MAHESH CHITNIS GMT CA 1

|               |               |             |               | 1                              |                           |                         | SWI SK I                                           |  |
|---------------|---------------|-------------|---------------|--------------------------------|---------------------------|-------------------------|----------------------------------------------------|--|
|               | Club          | s           |               | Members  RESULTS FOR 2018-2019 |                           |                         |                                                    |  |
|               | RESULTS FOR   | R 2018-2019 |               |                                |                           |                         |                                                    |  |
| QUARTER       | NEW CLUB GOAL | NEW CLUBS   | DROPPED CLUBS | QUARTER                        | MEMBER GROWTH NET<br>GOAL | MEMBER GROWTH<br>ACTUAL | DROPPED<br>MEMBERS ACTUAL<br>(including transfers) |  |
| JULY/AUG/SEPT | 1             | 0           | 1             | JULY/AUG/SEPT                  | -15                       | 73                      | 110                                                |  |
| OCT/NOV/DEC   | 2             | 0           | 0             | OCT/NOV/DEC                    | 80                        | 0                       | 0                                                  |  |
| JAN/FEB/MAR   | 1             | 0           | 0             | JAN/FEB/MAR                    | 47                        | 0                       | 0                                                  |  |
| APR/MAY/JUNE  | 2             | 0           | 0             | APR/MAY/JUNE                   | 63                        | 0                       | 0                                                  |  |

## GOALS AND ACTUAL NEW CLUBS CUMULATIVE