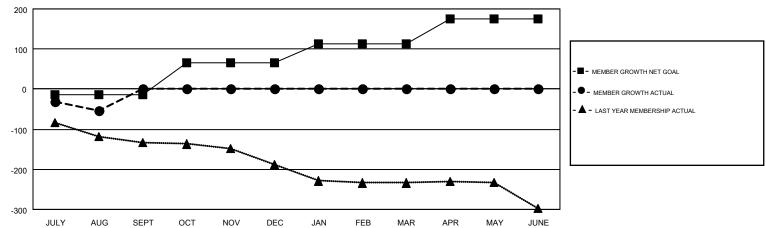

## GMT MONTHLY MEMBERSHIP PROGRESS REPORT

Results as of: 8/31/2018

**LOCATION: MARYLAND** 

Multiple District 22

GMT: MAHESH CHITNIS GMT CA 1

|               |               |             |               | 1                              |                           |                         | SWI SK I                                           |  |
|---------------|---------------|-------------|---------------|--------------------------------|---------------------------|-------------------------|----------------------------------------------------|--|
|               | Club          | s           |               | Members  RESULTS FOR 2018-2019 |                           |                         |                                                    |  |
|               | RESULTS FOR   | R 2018-2019 |               |                                |                           |                         |                                                    |  |
| QUARTER       | NEW CLUB GOAL | NEW CLUBS   | DROPPED CLUBS | QUARTER                        | MEMBER GROWTH NET<br>GOAL | MEMBER GROWTH<br>ACTUAL | DROPPED<br>MEMBERS ACTUAL<br>(including transfers) |  |
| JULY/AUG/SEPT | 1             | 0           | 1             | JULY/AUG/SEPT                  | -15                       | 73                      | 110                                                |  |
| OCT/NOV/DEC   | 2             | 0           | 0             | OCT/NOV/DEC                    | 80                        | 0                       | 0                                                  |  |
| JAN/FEB/MAR   | 1             | 0           | 0             | JAN/FEB/MAR                    | 47                        | 0                       | 0                                                  |  |
| APR/MAY/JUNE  | 2             | 0           | 0             | APR/MAY/JUNE                   | 63                        | 0                       | 0                                                  |  |

## GOALS AND ACTUAL MEMBERS CUMULATIVE

| DROPPED CLUBS: 1     |         | 32 CLUBS OF 213 ADDED 1 OR MORE<br>NEW MEMBERS | GENDER DISTRIBUTION  MALE 4,407 (67.38%) |                |       |
|----------------------|---------|------------------------------------------------|------------------------------------------|----------------|-------|
| DROPPED MEMBERS      |         |                                                | FEMALE                                   | 2,134 (32.62%) |       |
| DECEASED             | 22      | CLICK HERE FOR CUMULATIVE                      | TOTAL FAMILY UNIT MEMBERS                |                | 1,262 |
| CLUB CANCELLED OTHER | 0<br>88 | MEMBERSHIP DATA                                | FAMILY MEMBERS PAYING HALF               |                | 653   |
| TOTAL                | 110     |                                                |                                          |                |       |